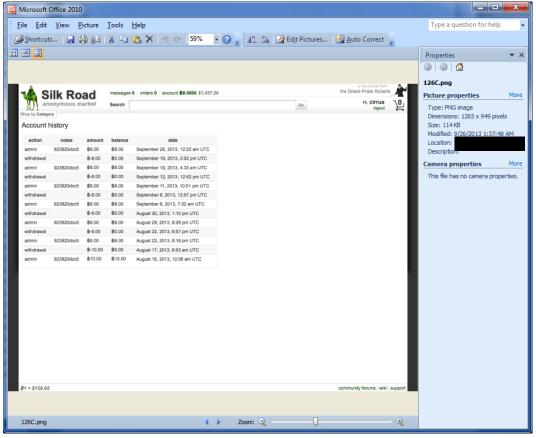

## Account history

| action     | notes      | amount         | balance | date                             |
|------------|------------|----------------|---------|----------------------------------|
| admin      | 923820dcc5 | ₿8.00          | ₿8.00   | September 26, 2013, 12:22 am UTC |
| withdrawal |            | ₿-8.00         | ₿0.00   | September 19, 2013, 2:52 pm UTC  |
| admin      | 923820dcc5 | ₿8.00          | ₿8.00   | September 19, 2013, 4:33 am UTC  |
| withdrawal |            | ₿-8.00         | ₿0.00   | September 12, 2013, 12:52 pm UTC |
| admin      | 923820dcc5 | ₿8.00          | ₿8.00   | September 11, 2013, 10:51 pm UTC |
| withdrawal |            | ₿-8.00         | ₿0.00   | September 6, 2013, 12:57 pm UTC  |
| admin      | 923820dcc5 | ₿8.00          | ₿8.00   | September 6, 2013, 7:32 am UTC   |
| withdrawal |            | ₿-9.00         | ₿0.00   | August 30, 2013, 1:10 pm UTC     |
| admin      | 923820dcc5 | ₿9.00          | ₿9.00   | August 29, 2013, 8:28 pm UTC     |
| withdrawal |            | ₿-9.00         | ₿0.00   | August 22, 2013, 6:57 pm UTC     |
| admin      | 923820dcc5 | ₿9.00          | ₿9.00   | August 22, 2013, 6:16 pm UTC     |
| withdrawal |            | ₿-10.00        | ₿0.00   | August 17, 2013, 6:53 am UTC     |
| admin      | 923820dcc5 | <b>\$10.00</b> | ₿10.00  | August 16, 2013, 12:06 am UTC    |

GOVERNMENT EXHIBIT 126 C

14 Cr. 68 (KBF)